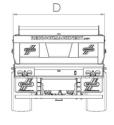

## **Trailer Options**

- Side Crash Barriers
- Air/Hydraulic brakes
- Hardox floor & sides
- Swivel Hitch eye
- Rear Bumper
- Wider Wheels

|            | 16 T               | 18 T             | 20T              |
|------------|--------------------|------------------|------------------|
| Α          | 6420mm             | 6420mm           | 6420mm           |
| В          | 1995mm             | 2095mm           | 2195mm           |
| С          | 5080mm             | 5080mm           | 5080mm           |
| D<br>Capac | 2470mm<br>city 9m³ | 2470mm<br>10.2m³ | 2470mm<br>11.4m³ |