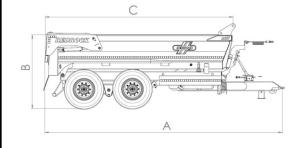

## **Trailer Options**

- Side Crash Barriers
- Air/Hydraulic brakes
- Hardox floor & sides
- Swivel Hitch eye
- Rear Bumper
- Wider Wheels

|            | 16 T               | 18 T             | 20T              |
|------------|--------------------|------------------|------------------|
| Α          | 6420mm             | 6420mm           | 6420mm           |
| В          | 1995mm             | 2095mm           | 2195mm           |
| С          | 5080mm             | 5080mm           | 5080mm           |
| D<br>Capac | 2470mm<br>city 9m³ | 2470mm<br>10.2m³ | 2470mm<br>11.4m³ |