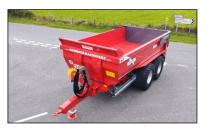

## **Dump Trailers**

For the toughest jobs, you need the toughest trailers. Redrock's Half Pipe Dump Trailers feature an innovative up and over door configuration with Hydraulic Rams covered for greater protection when loading trailer. The wide bottom of trailer allows complete emptying when tipping stubborn loads like clay.

## **Standard Features**

- 6mm Floor & 6mm Sides 16T
- 8mm Floor & 8mm Sides 18T
- On 385/65 x 22.5 wheels
- Sprung Drawbar
- Hydraulic Tail Door
- 10 stud Commercial Axles