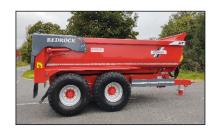

## **Dump Trailers**

For the toughest jobs, you need the toughest trailers. Redrock's Half Pipe Dump Trailers feature an innovative up and over door configuration with Hydraulic Rams covered for greater protection when loading trailer. The wide bottom of trailer allows complete emptying when tipping stubborn loads like clay.

Redrock Half Pipe Dump Trailers are constructed and engineered to the highest standards to give maximum support and strength for heavy loads. All Half Pipe Dump Trailers have a sprung drawbar for increased driver comfort and to reduce stress on the tractor hitch.