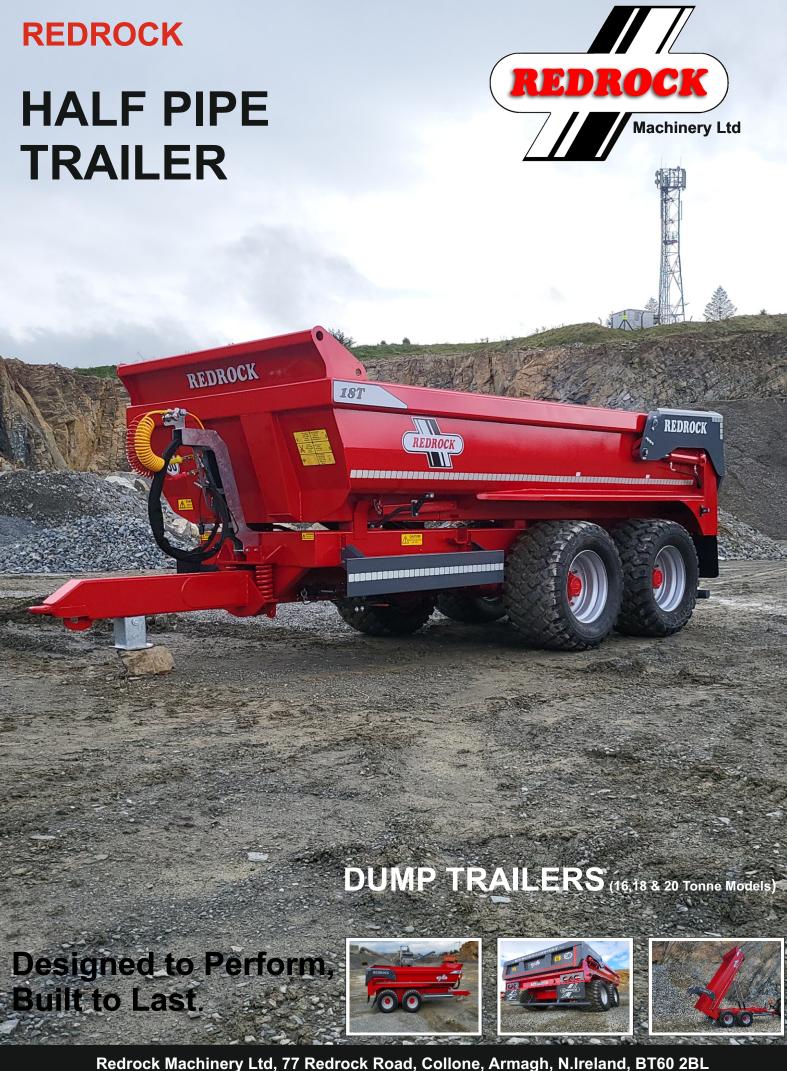

## **Dump Trailers**

For the toughest jobs, you need the toughest trailers. Redrock's Half Pipe Dump Trailers feature an innovative up and over door configuration with Hydraulic Rams covered for greater protection when loading trailer. The wide bottom of trailer allows complete emptying when tipping stubborn loads like clay.

Redrock Half Pipe Dump Trailers are constructed and engineered to the highest standards to give maximum support and strength for heavy loads. All Half Pipe Dump Trailers have a sprung drawbar for increased driver comfort and to reduce stress on the tractor hitch.

## **Standard Features**

- 6mm Floor & 6mm Sides 16T
- 8mm Floor & 8mm Sides 18T
- On 385/65 x 22.5 wheels
- Sprung Drawbar
- Hydraulic Tail Door
- 10 stud Commercial Axles