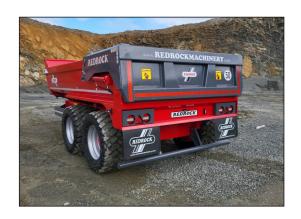

## **Dump Trailers**

For the toughest jobs, you need the toughest trailers. Redrock's Half Pipe Dump Trailers feature an innovative up and over door configuration with Hydraulic Rams covered for greater protection when loading trailer. The wide bottom of trailer allows complete emptying when tipping stubborn loads like clay.

Redrock Half Pipe Dump Trailers are constructed and engineered to the highest standards to give maximum support and strength for heavy loads. All Half Pipe Dump Trailers have a sprung drawbar for increased driver comfort and to reduce stress on the tractor hitch.