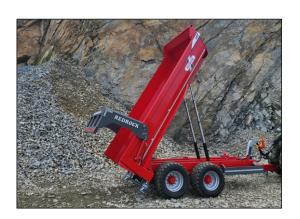

## **Dump Trailers**

For the toughest jobs, you need the toughest trailers. Redrock's Half Pipe Dump Trailers feature an innovative up and over door configuration with Hydraulic Rams covered for greater protection when loading trailer. The wide bottom of trailer allows complete emptying when tipping stubborn loads like clay.

Redrock Half Pipe Dump Trailers are constructed and engineered to the highest standards to give maximum support and strength for heavy loads. All Half Pipe Dump Trailers have a sprung drawbar for increased driver comfort and to reduce stress on the tractor hitch.

## **Standard Features**

- 6mm Floor & 6mm Sides 16T
- 8mm Floor & 8mm Sides 18T
- On 385/65 x 22.5 wheels
- Sprung Drawbar
- Hydraulic Tail Door
- 10 stud Commercial Axles