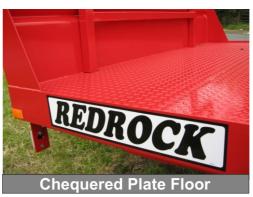

Flat trailers come in a number of lengths but can be tailored to the needs of the customer.

- 2' Headboard
- Chequered Plate Floor
- Solid drawbar
- 8 Stud Axles
- Sprung Axles