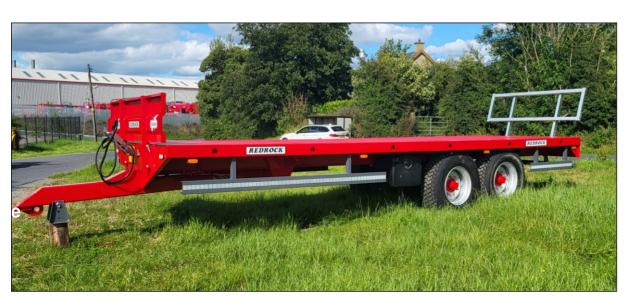

## **FLAT TRAILER**

Redrock Flat trailers have been designed to be versatile around the farm.

Removeable front 2' head board, and 8 Stud axles with 300 x 90 brakes comes as standard on this trailer and is available with front and rear bale rakes.

Flat trailers come in a number of lengths but can be tailored to the needs of the customer.

- 2' Headboard
- Chequered Plate Floor
- Solid drawbar
- 8 Stud Axles
- Sprung Axles

## **Options**

- **Sprung Drawbar**
- Bale racks
- 10 Stud or 10 Stud Commercial axles Air and hydraulic brakes
- Wheel Options