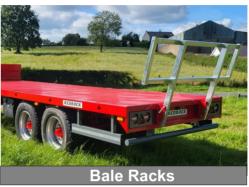

## **Options**

- **Sprung Drawbar**
- Bale racks
- 10 Stud or 10 Stud Commercial axles Air and hydraulic brakes
- Wheel Options