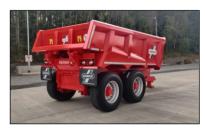

For the toughest jobs, you need the toughest trailers. Redrock's Dump Trailers feature an innovative fold down door configuration, to make tipping easier and safer. 14 & 16 ton trailers come with 8mm floor and 6mm sides and 18 - 25 ton trailers come with 10mm floors and 8mm sides. Hardox steel option is available on request.