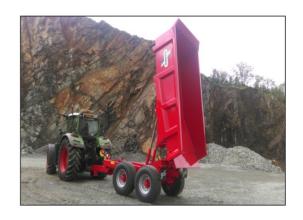

For the toughest jobs, you need the toughest trailers. Redrock's Dump Trailers feature an innovative fold down door configuration, to make tipping easier and safer. 14 & 16 ton trailers come with 8mm floor and 6mm sides and 18 - 25 ton trailers come with 10mm floors and 8mm sides. Hardox steel option is available on request.

Redrock Dump Trailer bodies are constructed with vertical supports integrated into the chassis to give the maximum possible support and strength for heavy loads. All Dump Trailers have a sprung drawbar for increased driver comfort and to reduce stress on the tractor hitch.