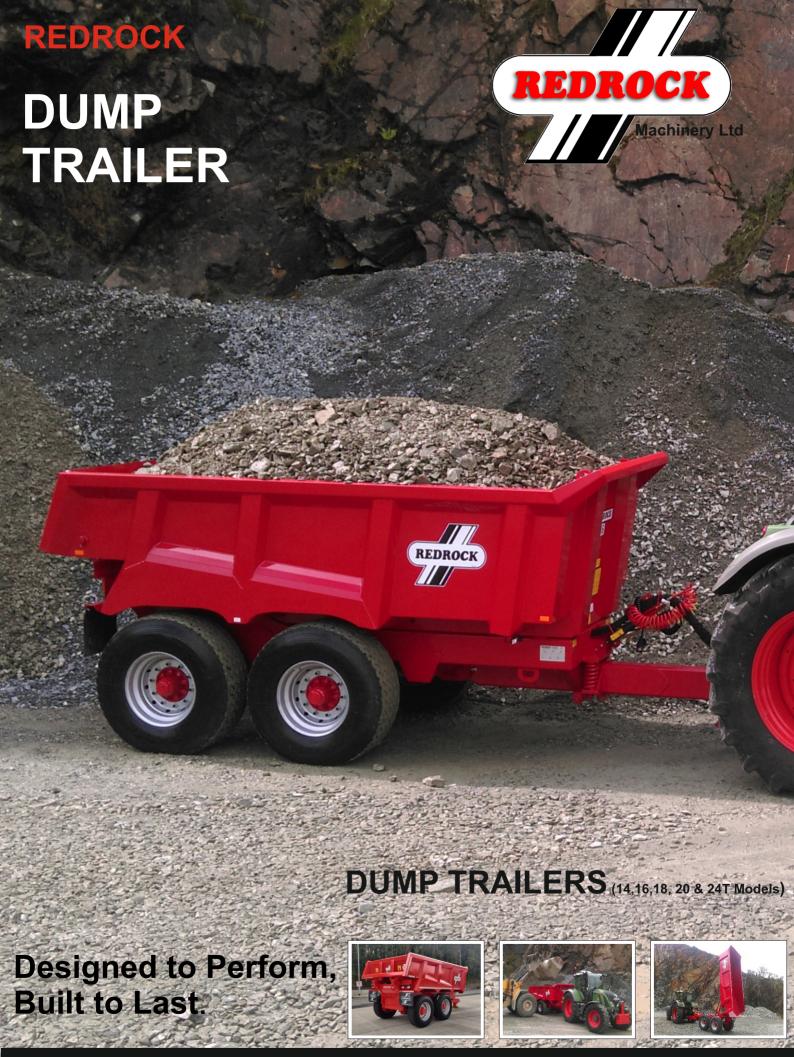

Redrock Dump Trailer bodies are constructed with vertical supports integrated into the chassis to give the maximum possible support and strength for heavy loads. All Dump Trailers have a sprung drawbar for increased driver comfort and to reduce stress on the tractor hitch.