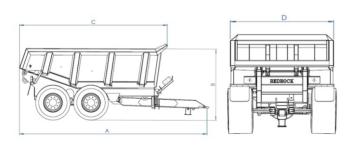

## **Standard Features**

- On 385/65 x 22.5 wheels
- Sprung Drawbar
- Hydraulic Tail Door
- 10 stud Sprung Axle
- Hydraulic Brakes

| Α      | В                                              | С                                                                | D                                                                                                                    | Capacity                                                                                                                                             |
|--------|------------------------------------------------|------------------------------------------------------------------|----------------------------------------------------------------------------------------------------------------------|------------------------------------------------------------------------------------------------------------------------------------------------------|
| 5790mm | 2100mm                                         | 4560mm                                                           | 2240mm                                                                                                               | 7.25m³                                                                                                                                               |
| 5790mm | 2200mm                                         | 4560mm                                                           | 2240mm                                                                                                               | 8.25m³                                                                                                                                               |
| 5790mm | 2325mm                                         | 4560mm                                                           | 2240mm                                                                                                               | 9.25m³                                                                                                                                               |
| 6240mm | 2335mm                                         | 5010mm                                                           | 2240mm                                                                                                               | 10.25m³                                                                                                                                              |
|        |                                                | 5470mm                                                           | 2455mm*                                                                                                              | 12.75m³                                                                                                                                              |
|        | 5790mm<br>5790mm<br>5790mm<br>6240mm<br>7570mm | 5790mm 2100mm<br>5790mm 2200mm<br>5790mm 2325mm<br>6240mm 2335mm | 5790mm 2100mm 4560mm<br>5790mm 2200mm 4560mm<br>5790mm 2325mm 4560mm<br>6240mm 2335mm 5010mm<br>7570mm 2530mm 5470mm | 5790mm 2100mm 4560mm 2240mm   5790mm 2200mm 4560mm 2240mm   5790mm 2325mm 4560mm 2240mm   6240mm 2335mm 5010mm 2240mm   7570mm 2530mm 5470mm 2455mm* |